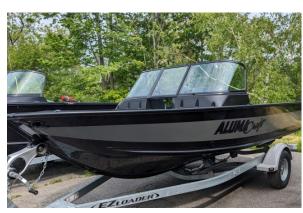

# 2022 Alumacraft Competitor FSX 175 - Reflex Silver/Black Crystal

**Brand:** Alumacraft

**Product Code:** ACBF2830B222

**Availability:** In Stock

**Dimensions:** 0.00in x 0.00in x 0.00in

Price: \$62,609.00 \$42,975.00

#### **Short Description**

Includes Yamaha F150X & Ez Loader R2350

#### **Description**

With Yamaha F150 Outboard Engine and EZ-Loader R2350 Roller Trailer