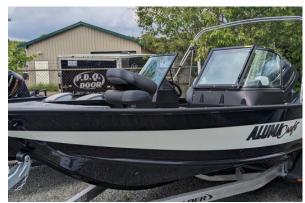

# 2022 Alumacraft Competitor FSX 175 - Olympic White/Black Crystal

**Brand:** Alumacraft **Product Code:** ACBF2834B222 **Availability:** In Stock **Dimensions:** 0.00in x 0.00in x 0.00in

### **Short Description** With Yamaha F150 Outboard Engine and EZ-Loader R2350 Roller Trailer

#### Description

With Yamaha F150 Outboard Engine and EZ-Loader R2350 Roller Trailer