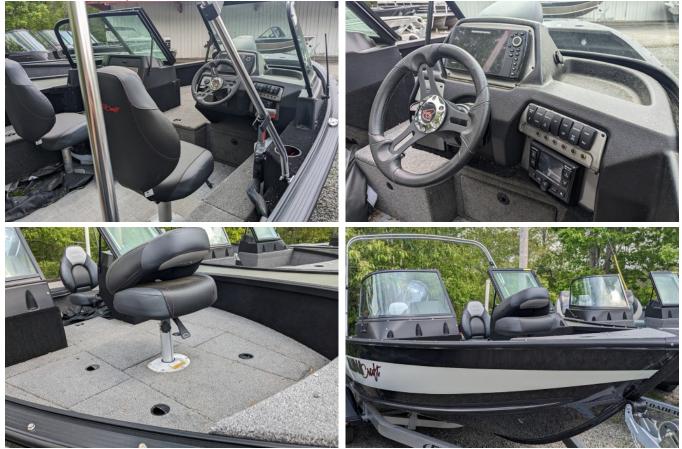

#### Options

- Hydraulic Steering
- Carpet with Cockpit Grey Vinyl
- Sport Full Windshield with Center Door
- Honda Pre-rig
- Helix 7 Digital Dash
- Travel Cover
- Collapsible Bimini Top Set
- Bow Cover
- Side Curtain
- Walkway Curtain
- Aft Curtain
- Flip Up Jump Seat
- Cup Holder
- Aluma-Trac Clamp
- Ram Rod Holder

## **Product Gallery**