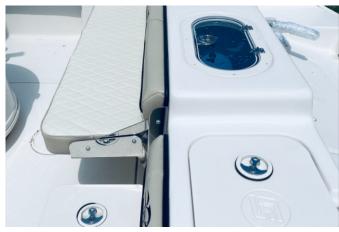

## **Options**

- Removable Bow Backrest
- Bluetooth Radio with 4 Speakers
- Stainless Gunnel Mount Road Holder (4)
- Complete Hull Color Evening Sky
- T-Top with Canvas Top
- Top Color Gray
- Maxi Air Recirculation System
- Raw Water Wash Down System
- Molded Fiberglass Leaning Post with 32 Gallon Bait Well