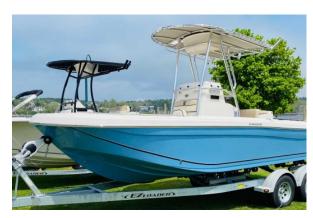

## 2022 Carolina Skiff 23 Ultra Elite - Evening Sky

**Brand:** Carolina Skiff

**Product Code:** CSYX0351B222

Availability: In Stock

**Dimensions:** 0.00in x 0.00in x 0.00in

Call for Price:

## **Options**

- Removable Bow Backrest
- Bluetooth Radio with 4 Speakers
- Stainless Gunnel Mount Road Holder (4)
- Complete Hull Color Evening Sky
- T-Top with Canvas Top
- Top Color Gray
- Maxi Air Recirculation System
- Raw Water Wash Down System
- Molded Fiberglass Leaning Post with 32 Gallon Bait Well