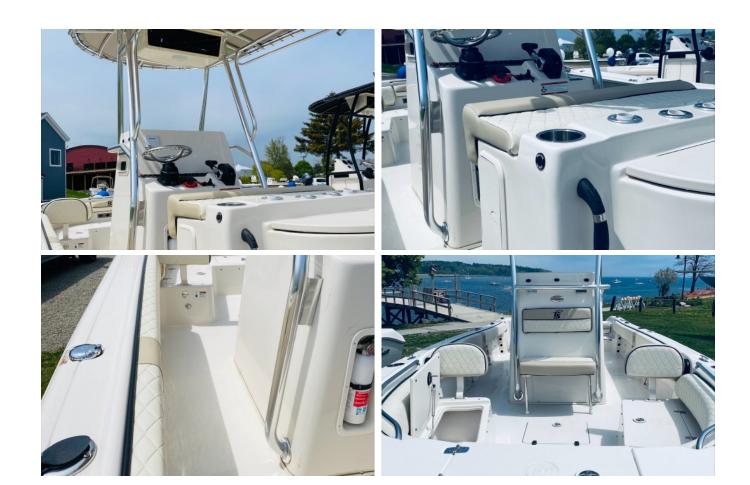

## **Options**

- Removable Bow Backrest
- Bluetooth Radio with 4 Speakers
- Stainless Gunnel Mount Road Holder (4)
- Complete Hull Color Evening Sky
- T-Top with Canvas Top
- Top Color Gray
- Maxi Air Recirculation System
- Raw Water Wash Down System
- Molded Fiberglass Leaning Post with 32 Gallon Bait Well