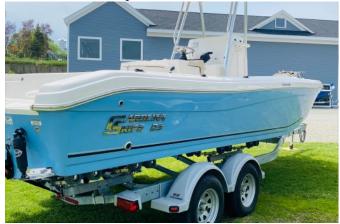

## 2022 Carolina Skiff 23 Ultra Elite - Evening Sky

**Brand:** Carolina Skiff

**Product Code:** CSYX0351B222

Availability: In Stock

**Dimensions:** 0.00in x 0.00in x 0.00in

Call for Price:

## **Options**

- Removable Bow Backrest
- Bluetooth Radio with 4 Speakers
- Stainless Gunnel Mount Road Holder (4)
- Complete Hull Color Evening Sky
- T-Top with Canvas Top
- Top Color Gray
- Maxi Air Recirculation System
- Raw Water Wash Down System
- Molded Fiberglass Leaning Post with 32 Gallon Bait Well