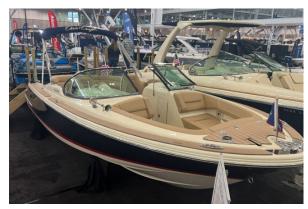

## 2023 Chriscraft Launch GT 25 - Portofino Blue Metallic

**Brand:** Chris-Craft **Product Code:** CCBMG236J223 **Availability:** In Stock **Dimensions:** 0.00in x 0.00in x 0.00in

## Price: **\$244,999.00** \$179,000.00

**Short Description** Mercury V8 6.2 Litre 350 Horsepower

## Options

- Mercury V8 6.2 Litre 350 Horsepower
- Riviera Red Gelcoat Stripe
- Ivory Cream Base Gelcoat
- Seakeeper Ride System
- Windlass with Stainless Steel Anchor and Approx 100 Feet Line
- Teak Cockpit Table
- Premium Audio System with Upgraded Speakers
- Subwoofer
- Transom Remote
- Weighted Pillows
- Multifunction Electronics Display 9 Inch
- Woven Seagrass Flooring Chestnut
- Fender Clips 4
- Mooring Cover Navy
- LED Bow Docking Lights
- Navy Stitching
- Vinyl Accent Color Almond
- Vinyl Insert Color Toffee
- Base Vinyl Color Toffee
- Portofino Blue Metallic Painted Hull
- Selectable Exhaust
- Active Trim