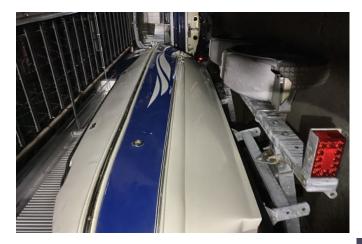

## Description

Volvo Penta 5.0GL-I I/O engine, replaced in 2016, powers this vessel, complemented by a Tandem Karavan trailer with swing tongue and brakes. The cockpit and bow are protected by covers. This boat has always received regular servicing and storage with us. Boat located at Waterville Hamlin's!