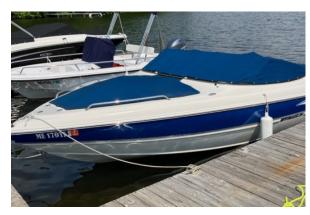

## 2010 Stingray 205LS

**Brand:** Stingray **Product Code:** 2010Stingray205LSHUTCH **Availability:** In Stock **Dimensions:** 0.00in x 0.00in x 0.00in

## Price: \$18,500.00

**Short Description** Volvo Penta 5.0GL-J I/O engine

Hours: 473

Karavan Bunk trailer

Boat has always been serviced and stored with us.

## Description

Volvo Penta 5.0GL-I I/O engine, replaced in 2016, powers this vessel, complemented by a Tandem Karavan trailer with swing tongue and brakes. The cockpit and bow are protected by covers. This boat has always received regular servicing and storage with us. Boat located at Waterville Hamlin's!