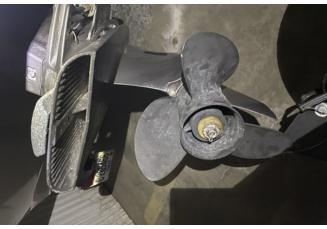

## Description

Volvo Penta 5.0GL-I I/O engine, replaced in 2016, powers this vessel, complemented by a Tandem Karavan trailer with swing tongue and brakes. The cockpit and bow are protected by covers. This boat has always received regular servicing and storage with us. Boat located at Waterville Hamlin's!